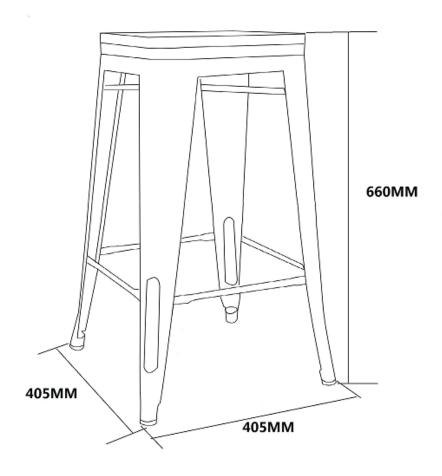

## ASSEMBLY INSTRUCTION HARZ 66CM TIMBER SEAT STOOL ITEM CODE 72165

Imported by Amart Furniture Pty Ltd, Qld, Brisbane Australia. For any assistance with assembly or for missing parts please phone Amart Furniture, Customer Service Free call 1800 351 084